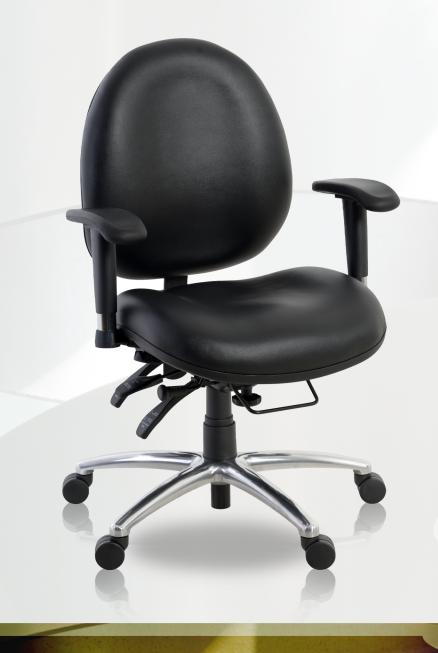

## COSTA 24/7-Hour Big & Tall

TAA/GSA Compliant 400 LB Capacity Anti-Microbial

ow you can have 24-hour comfort with RGS's 24-Hour, 7days a week, Big & Tall Task Chair, engineered for round-the-clock performance in call centers, police dispatchers and other demanding work environments. This premium seating solution boasts an extrathick 3" upholstered vinyl seat, ensuring lasting comfort during extended shifts. The chair features an amazing 16 customizable

adjustments, including back height, depth, and pitch, as well as gas lift seat height and smooth seat tilting action. The one-touch sliding seat depth adjustment and height, and width-adjustable arms allow for precise swivel chair offers stable mobility and supports up to 400 lbs., making it ideal for users of all sizes in various office settings. This chair is also made in Taiwan which makes it TAA/GSA compliant

## Chair Details Weight Capacity 400 lbs