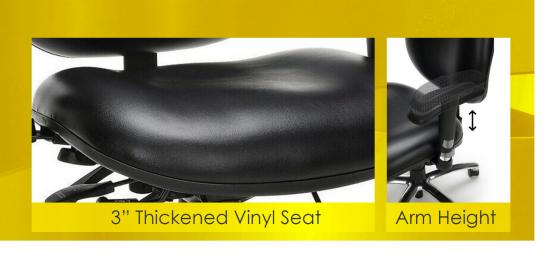

## COSTA 24/7-Hour Big & Tall

TAA/GSA Compliant 400 LB Capacity Anti-Microbial

ow you can have 24-hour comfort with RGS's 24-Hour, 7days a week, Big & Tall Task Chair, engineered for round-the-clock performance in call centers, police dispatchers and other demanding work environments. This premium seating solution boasts an extrathick 3" upholstered vinyl seat, ensuring lasting comfort during extended shifts. The chair features an amazing 16 customizable

adjustments, including back height, depth, and pitch, as well as gas lift seat height and smooth seat tilting action. The one-touch sliding seat depth adjustment and height, and width-adjustable arms allow for precise swivel chair offers stable mobility and supports up to 400 lbs., making it ideal for users of all sizes in various office settings. This chair is also made in Taiwan which makes it TAA/GSA compliant