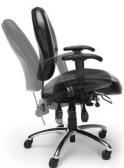

## COSTA 24/7-Hour Big & Tall

TAA/GSA Compliant 400 LB Capacity Anti-Microbial

ow you can have 24-hour comfort with RGS's 24-Hour, 7days a week, Big & Tall Task Chair, engineered for round-the-clock performance in call centers, police dispatchers and other demanding work environments. This premium seating solution boasts an extrathick 3" upholstered vinyl seat, ensuring lasting comfort during extended shifts. The chair features an amazing 16 customizable

adjustments, including back height, depth, and pitch, as well as gas lift seat height and smooth seat tilting action. The one-touch sliding seat depth adjustment and height, and width-adjustable arms allow for precise swivel chair offers stable mobility and supports up to 400 lbs., making it ideal for users of all sizes in various office settings. This chair is also made in Taiwan which makes it TAA/GSA compliant