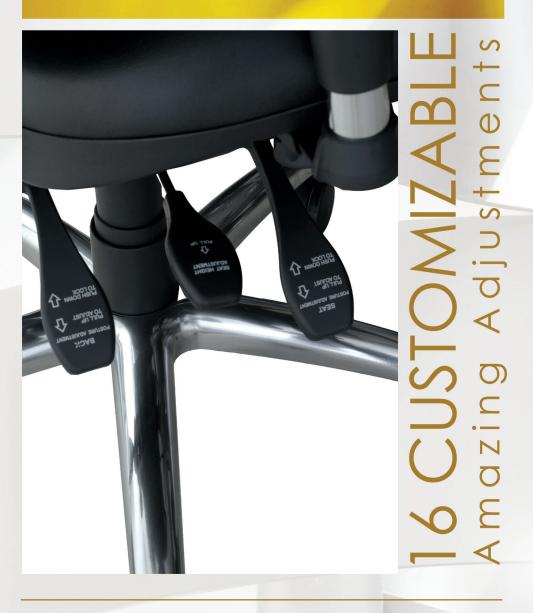

## COSTA 24/7-Hour Big & Tall

TAA/GSA Compliant 400 LB Capacity Anti-Microbial

ow you can have 24-hour comfort with RGS's 24-Hour, 7days a week, Big & Tall Task Chair, engineered for round-the-clock performance in call centers, police dispatchers and other demanding work environments. This premium seating solution boasts an extrathick 3" upholstered vinyl seat, ensuring lasting comfort during extended shifts. The chair features an amazing 16 customizable

adjustments, including back height, depth, and pitch, as well as gas lift seat height and smooth seat tilting action. The one-touch sliding seat depth adjustment and height, and width-adjustable arms allow for precise swivel chair offers stable mobility and supports up to 400 lbs., making it ideal for users of all sizes in various office settings. This chair is also made in Taiwan which makes it TAA/GSA compliant