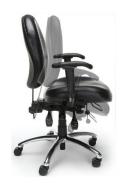

## COSTA 24/7-Hour Big & Tall

TAA/GSA Compliant 400 LB Capacity Anti-Microbial

ow you can have 24-hour comfort with RGS's 24-Hour, 7days a week, Big & Tall Task Chair, engineered for round-the-clock performance in call centers, police dispatchers and other demanding work environments. This premium seating solution boasts an extrathick 3" upholstered vinyl seat, ensuring lasting comfort during extended shifts. The chair features an amazing 16 customizable

adjustments, including back height, depth, and pitch, as well as gas lift seat height and smooth seat tilting action. The one-touch sliding seat depth adjustment and height, and width-adjustable arms allow for precise swivel chair offers stable mobility and supports up to 400 lbs., making it ideal for users of all sizes in various office settings. This chair is also made in Taiwan which makes it TAA/GSA compliant