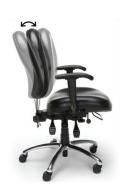

a week, Big & Tall Task Chair, engineered for round-the-clock performance in call centers, police dispatchers and other demanding work environments. This premium seating solution boasts an extrathick 3" upholstered vinyl seat, ensuring lasting comfort during extended shifts. The chair features an amazing 16 customizable

adjustments, including back height, depth, and pitch, as well as gas lift seat height and smooth seat tilting action. The one-touch sliding seat depth adjustment and height, and width-adjustable arms allow for precise swivel chair offers stable mobility and supports up to 400 lbs., making it ideal for users of all sizes in various office settings. This chair is also made in Taiwan which makes it TAA/GSA compliant





Sliding Seat



**Backward Tilt** 



Forward Tilt





Angle Back

## Chair Details Weight Capacity 400 lbs





## OPTIONS FOR SPECIAL ORDER COLORS;

ANTI-MICROBIAL VINYL COLOR OPTIONS

TEAL

WINE

CHARCOAL

NAVY

BLACK

RGS
FURNITURE
"Furniture That Adapts"

2375 Romig Rd. Akron OH 44320 **330-848-3700**