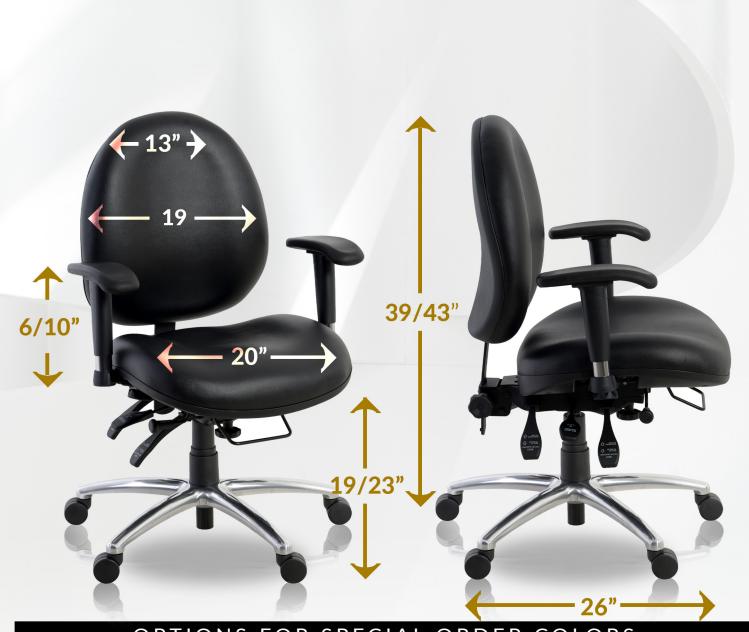

## COSTA 24/7-Hour Big & Tall

TAA/GSA Compliant 400 LB Capacity Anti-Microbial

ow you can have 24-hour comfort with RGS's 24-Hour, 7days a week, Big & Tall Task Chair, engineered for round-the-clock performance in call centers, police dispatchers and other demanding work environments. This premium seating solution boasts an extrathick 3" upholstered vinyl seat, ensuring lasting comfort during extended shifts. The chair features an amazing 16 customizable

adjustments, including back height, depth, and pitch, as well as gas lift seat height and smooth seat tilting action. The one-touch sliding seat depth adjustment and height, and width-adjustable arms allow for precise swivel chair offers stable mobility and supports up to 400 lbs., making it ideal for users of all sizes in various office settings. This chair is also made in Taiwan which makes it TAA/GSA compliant